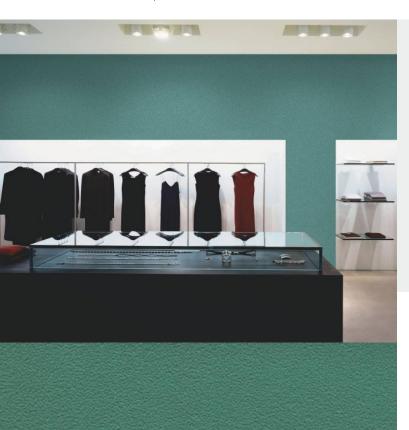

## **COLOUR INDEX**

For further information please contact customer services on 03705 117 118.

**Product Details** 

Sold By:

Design:Colour IndexSKU:MPC1223Colour Description:GreenWidth:130 cm

Length: 30 m

Construction Type:Fabric backed VinylBacker:Cotton ScrimWeight:440 gsm