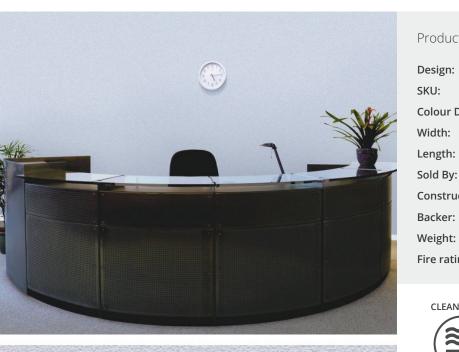

### **Product Details**

Design: Colour Index
SKU: MPC6478

Colour Description: Blue

 Width:
 130 cm

 Length:
 30 m

Construction Type: Fabric backed Vinyl

Backer: Cotton Scrim

Weight: Cotton Scrim
440 gsm