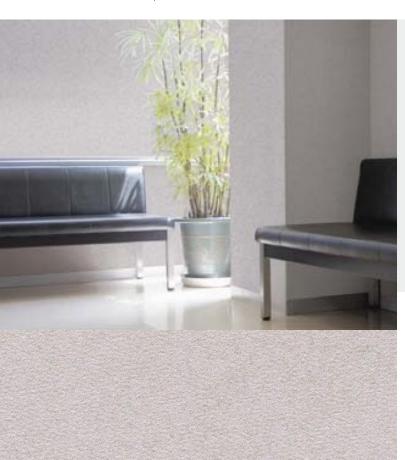

### **Product Details**

Design:TopazeSKU:P1998Colour Description:GreyWidth:130 cmLength:200 m

Sold By:

**Construction Type:** Paper backed Vinyl

Backer:

Weight: 280 gsm
Fire rating: Euro Class B