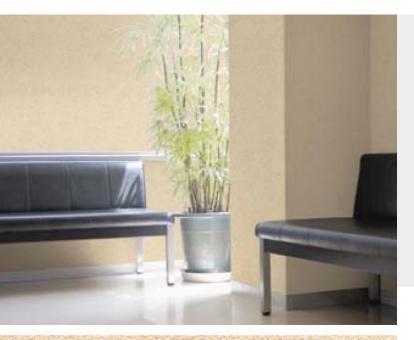

### **Product Details**

Design: Topaze

SKU: P3100200M

Colour Description: Cream

Colour Description:CreamWidth:130 cmLength:200 m

Sold By:

**Construction Type:** Paper backed Vinyl

Backer: -

Weight: 280 gsm
Fire rating: Euro Class B

### CLEANABILITY

Extra Scrubbable

### LIGHTFASTNESS

Excellent. (7 out of 8 to BSEN20105)

VOC RATED

CE COMPLIANT CONTAINS BIOCIDE