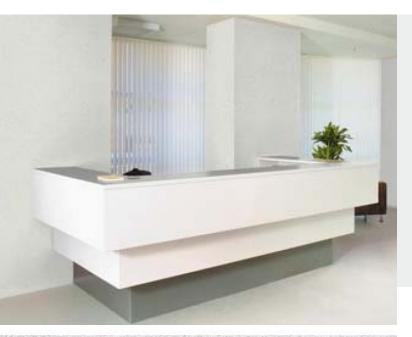

For further information please contact customer services on 03705 117 118.

**Product Details** 

| Design:             | Topaze             |
|---------------------|--------------------|
| SKU:                | P3105200M          |
| Colour Description: | Grey               |
| Width:              | 130 cm             |
| Length:             | 200 m              |
| Sold By:            | -                  |
| Construction Type:  | Paper backed Vinyl |
| Backer:             | -                  |
| Weight:             | 280 gsm            |
| Fire rating:        | Euro Class B       |
|                     |                    |