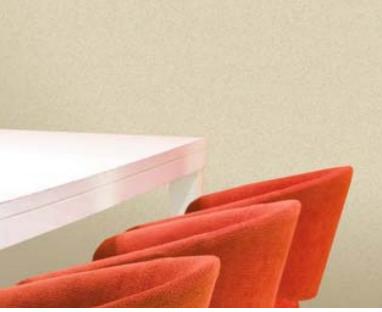

## AVAILABLE COLOURWAYS IN THIS DESIGN

To view the full range of colourways available in this design, please search 'Opaline' using the search function tool on the Muraspec website.

| Design:             | Opaline            |
|---------------------|--------------------|
| SKU:                | P5478200M          |
| Colour Description: | Beige              |
| Width:              | 130 cm             |
| Length:             | 200 m              |
| Sold By:            | -                  |
| Construction Type:  | Paper backed Vinyl |
| Backer:             | -                  |
| Weight:             | 280 gsm            |
| Fire rating:        | Euro Class B       |
|                     |                    |

If you require further information about any Muraspec product or service please search our website www.muraspec.fr, contact us at <u>contact@muraspec.fr</u> or call +33 1 34 32 42 00

**OPALINE**