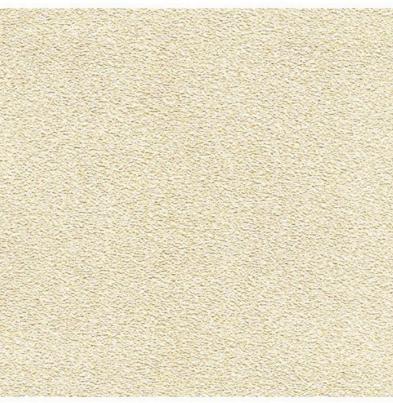

## AVAILABLE COLOURWAYS IN THIS DESIGN

To view the full range of colourways available in this design, please search 'Opaline' using the search function tool on the Muraspec website.

| Design:             | Opaline            |
|---------------------|--------------------|
| SKU:                | P5478200M          |
| Colour Description: | Beige              |
| Width:              | 130 cm             |
| Length:             | 200 m              |
| Sold By:            | -                  |
| Construction Type:  | Paper backed Vinyl |
| Backer:             | -                  |
| Weight:             | 280 gsm            |
| Fire rating:        | Euro Class B       |
|                     |                    |

If you require further information about any Muraspec product or service please search our website www.muraspec.fr, contact us at <u>contact@muraspec.fr</u> or call +33 1 34 32 42 00

**OPALINE**