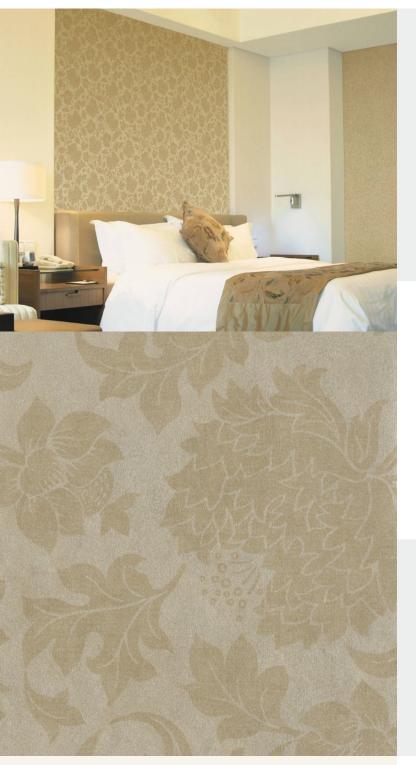

## CELESTE FLORAL

Divine floral designs, Celeste Floral adds character and breathe new life into a design scheme. For further information, please contact customer services on 03705 117 118.

## **Product Details**

| Design:             | Celeste Floral      |
|---------------------|---------------------|
| SKU:                | 02F41               |
| Colour Description: | Taupe               |
| Width:              | 127 cm              |
| Length:             | 30 m                |
| Sold By:            | Per linear metre    |
| Construction Type:  | Fabric backed Vinyl |
| Backer:             | Non woven polyester |
| Weight:             | 455 gsm             |
| Fire rating:        | Euro Class B-s2, d0 |