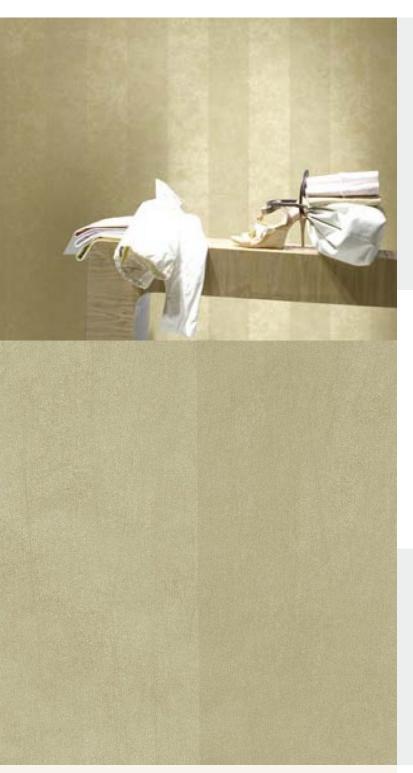

## **CELESTE STRIPE**

Sophisticated two-toned wallcoverings. Celeste Stripe is a dramatic addition to a modern design. For further information, please contact customer services on 03705 117 118.

## **Product Details**

| Design:             | Celeste Stripe      |
|---------------------|---------------------|
| SKU:                | 02532               |
| Colour Description: | Taupe               |
| Width:              | 127 cm              |
| Length:             | 30 m                |
| Sold By:            | Per linear metre    |
| Construction Type:  | Fabric backed Vinyl |
| Backer:             | Non woven polyester |
| Weight:             | 455 gsm             |
| Fire rating:        | Euro Class B-s2, d0 |