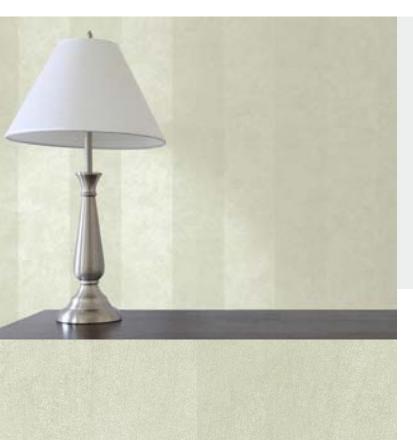

# **CELESTE STRIPE**

Sophisticated two-toned wallcoverings. Celeste Stripe is a dramatic addition to a modern design. For further information, please contact customer services on 03705 117 118.

# **Product Details**

Design: Celeste Stripe

SKU: 02S34 **Colour Description:** Cream

Width: 127 cm 30 m Length:

Sold By: Per linear metre **Construction Type:** Fabric backed Vinyl Backer: Non woven polyester