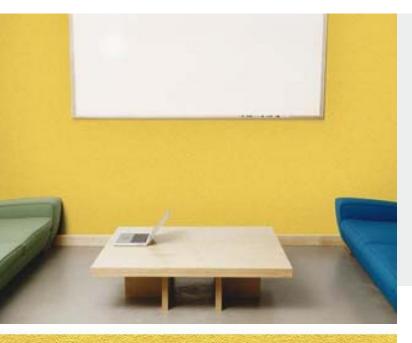

## **Product Details**

Design: Jade
SKU: P6813
Colour Description: Yellow
Width: 130 cm
Length: 200 m
Sold By: -

Construction Type: Paper backed Vinyl

Backer: -

Weight: 280 gsm
Fire rating: Euro Class B

CLEANABILITY