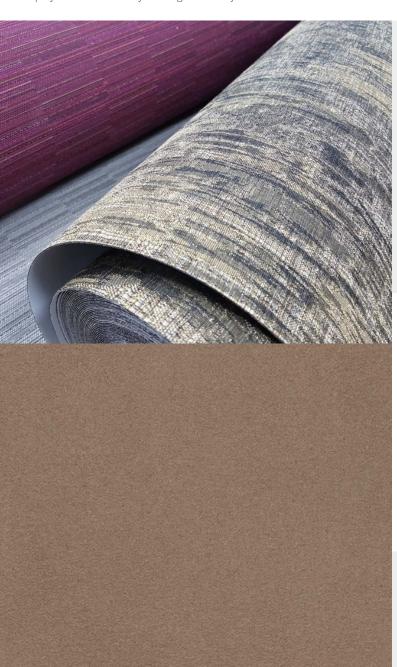

## **MURASUEDE 2**

The illustrious Eternity collection is characterised by a plain, jacquard and refined collection of natural effect, textile and splendorous wallcoverings. Our designs emulate a range of textures from marble to stone, artistic paintbrush strokes and marvels of a stunning nature. The Eternity palette evokes a sense of timelessness that is ideal for the most luxurious of design schemes. Its mix of soft neutral, modish grey, opulent natural and deep polychrome colourways adds grace to any interior.

## **Product Details**

Length:

Murasuede 2 Design: SKU: 11195 Colour Description: Taupe Width: 134.5 cm

Sold By: Per linear metre

**Construction Type:** Textile

Backer: Non woven polyester

Weight: 430 gsm Fire rating: Euroclass B