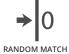

## **Product Details**

Length:

Murasuede 2 Design: SKU: 11195 Colour Description: Taupe Width: 134.5 cm

Sold By: Per linear metre

**Construction Type:** Textile

Backer: Non woven polyester

Weight: 430 gsm Fire rating: Euroclass B