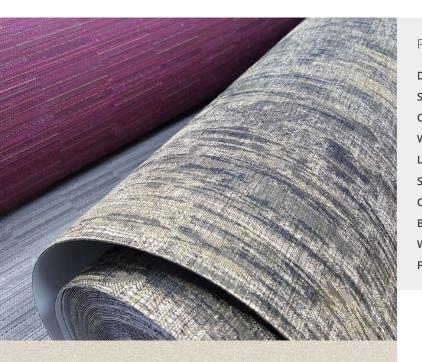

### **MURASUEDE 2**

The illustrious Eternity collection is characterised by a plain, jacquard and refined collection of natural effect, textile and splendorous wallcoverings. Our designs emulate a range of textures from marble to stone, artistic paintbrush strokes and marvels of a stunning nature. The Eternity palette evokes a sense of timelessness that is ideal for the most luxurious of design schemes. Its mix of soft neutral, modish grey, opulent natural and deep polychrome colourways adds grace to any interior.

## **Product Details**

| Design:             | Murasuede 2         |
|---------------------|---------------------|
| SKU:                | 11194               |
| Colour Description: | Cream               |
| Width:              | 134.5 cm            |
| Length:             | 19 m                |
| Sold By:            | Per linear metre    |
| Construction Type:  | Textile             |
| Backer:             | Non woven polyester |
| Weight:             | 430 gsm             |
| Fire rating:        | Euroclass B         |