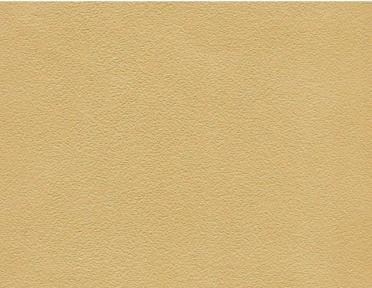

## **Product Details**

| Design:             | Dolomite           |
|---------------------|--------------------|
| SKU:                | P7410              |
| Colour Description: | Yellow             |
| Width:              | 130 cm             |
| Length:             | 200 m              |
| Sold By:            | -                  |
| Construction Type:  | Paper backed Vinyl |
| Backer:             | -                  |
| Weight:             | 300 gsm            |
| Fire rating:        | Euro Class B       |
|                     |                    |