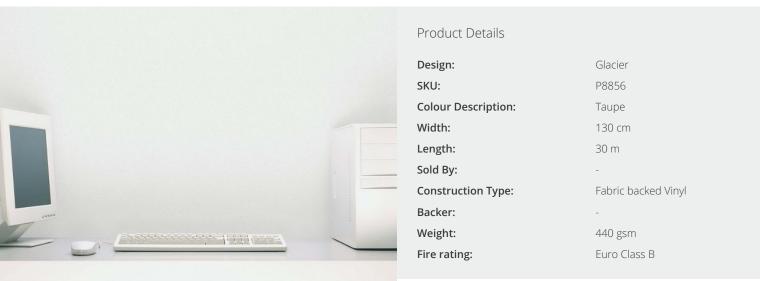

## Hanging Information

| Pattern Repeat:       | 0        |
|-----------------------|----------|
| Pattern Offset:       | -        |
| Pattern Overlap:      | -        |
| Recommended Adhesive: | Murabond |

Heavy. On dry lining use Murabond Easy Strip. On sealed surfaces use Murabond Sealed Surface Adhesive. For other surfaces contact Customer Services on 03705 117 118.