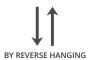

## Hanging Information

Pattern Repeat: 0
Pattern Offset: Pattern Overlap: -

Recommended Adhesive:

Murabond Heavy. On dry lining use Murabond Easy Strip. On sealed surfaces use Murabond Sealed Surface Adhesive. For other surfaces contact Customer Services on 03705