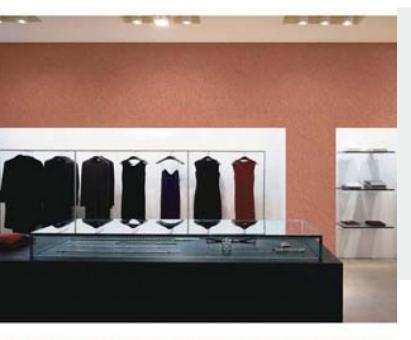

**STORM** 

Timeless metallic finishes, for a classic design scheme. For further information, please contact customer services on 03705 117 118.

## **Product Details**

Design:StormSKU:P9463MColour Description:PinkWidth:130 cmLength:30 m

Sold By: Per linear metre

Construction Type: Fabric backed Vinyl

Backer: Non woven polyester

Weight: 350 gsm

**Fire rating:** Euro Class B-s2, d0