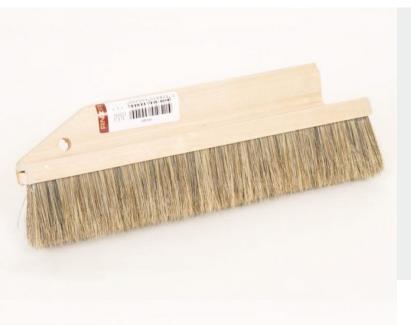

## **SMOOTHING BRUSH**

4 row smoothing brush - size 12". Recommended for the application of Lining Paper. For further information please contact customer services on 03705 117 118.