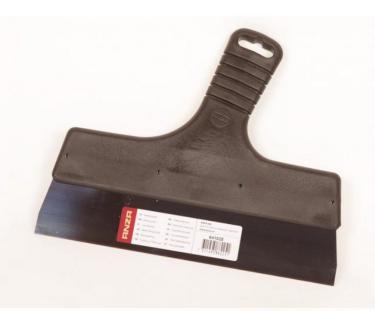

## STEEL BLADED SPATULA - 10"

## A multipurpose tool. For further information please contact customer services on 03705 117 118.

| Product Details     |                            |
|---------------------|----------------------------|
| Design:             | Steel Bladed Spatula - 10" |
| SKU:                | STEELSPATULA10             |
| Colour Description: | TBD                        |
| Width:              | -                          |
| Length:             | 0 m                        |
| Sold By:            | -                          |
| Construction Type:  | Tools & Adhesives          |
| Backer:             | -                          |
| Weight:             | -                          |
| Fire rating:        | -                          |
|                     |                            |