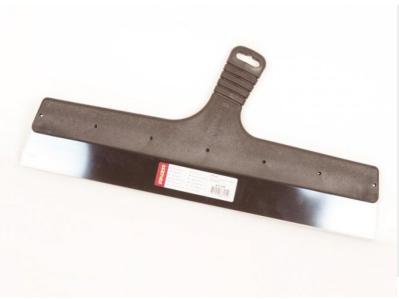

## **STEEL BLADED SPATULA - 18"**

A multipurpose tool. For further information please contact customer services on 03705 117 118.

## **Product Details**

Steel bladed Spatula - 18" Design:

0 m

SKU: STEELSPATULA18

**Colour Description:** TBD Width:

Length: Sold By:

Construction Type: Tools & Adhesives

Backer: Weight: Fire rating: