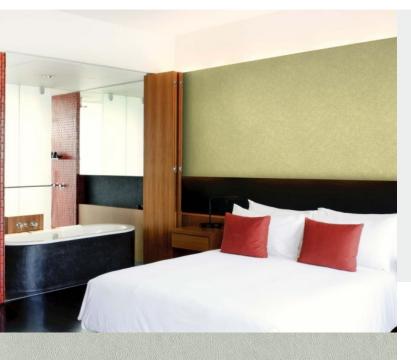

**SATURN** 

An ethereal design, Saturn is the perfect magical touch to your interior design scheme. For further information, please contact customer services on 03705 117 118.

## **Product Details**

Design: Saturn SKU: 01B04 **Colour Description:** Green Width: 130 cm 30 m Length:

Sold By: Per linear metre **Construction Type:** Fabric backed Vinyl

Backer: Osnaburg Weight: 455 gsm