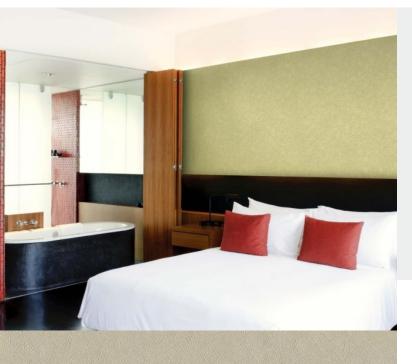

**SATURN** 

An ethereal design, Saturn is the perfect magical touch to your interior design scheme. For further information, please contact customer services on 03705 117 118.

## **Product Details**

Saturn Design: SKU: 01B08 **Colour Description:** Taupe Width: 130 cm 30 m Length:

Sold By: Per linear metre **Construction Type:** Fabric backed Vinyl

Backer: Osnaburg Weight: 455 gsm