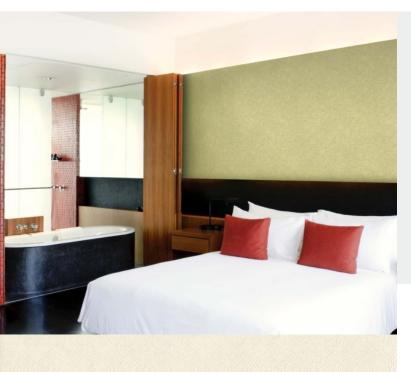

**SATURN** 

An ethereal design, Saturn is the perfect magical touch to your interior design scheme. For further information, please contact customer services on 03705 117 118.

## **Product Details**

Design:SaturnSKU:01B12Colour Description:CreamWidth:130 cmLength:30 m

Sold By: Per linear metre

Construction Type: Fabric backed Vinyl

Backer: Osnaburg
Weight: 455 gsm

**Fire rating:** Euro Class B-s2, d0