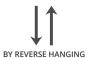

## Hanging Information

Pattern Repeat:0cmPattern Offset:0cmPattern Overlap:5cm

**Recommended Adhesive:** Murabond Heavy. On dry lining use

Murabond Easy Strip. On sealed surfaces use Murabond Sealed Surface Adhesive. For other surfaces contact Customer Services on 03705