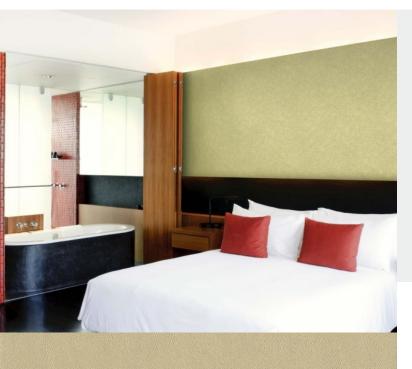

**SATURN** 

An ethereal design, Saturn is the perfect magical touch to your interior design scheme. For further information, please contact customer services on 03705 117 118.

## **Product Details**

Saturn Design: SKU: 01B14 **Colour Description:** Gold Width: 130 cm 30 m Length:

Sold By: Per linear metre **Construction Type:** Fabric backed Vinyl

Backer: Osnaburg Weight: 455 gsm