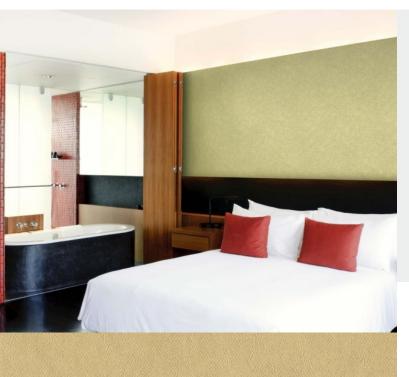

**SATURN** 

An ethereal design, Saturn is the perfect magical touch to your interior design scheme. For further information, please contact customer services on 03705 117 118.

## **Product Details**

Design: Saturn SKU: 01B17 **Colour Description:** Peach Width: 130 cm 30 m Length:

Sold By: Per linear metre **Construction Type:** Fabric backed Vinyl

Backer: Osnaburg Weight: 455 gsm