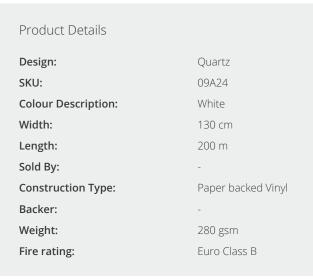

For further information please contact customer services on 03705 117 118.

LIGHTFASTNESS

Excellent. (7 out of 8 to

BSEN20105)

CE COMPLIANT CONTAINS BIOCIDE

Hanging Information

F

| Pattern Repeat:       | 0                              |
|-----------------------|--------------------------------|
| Pattern Offset:       | -                              |
| Pattern Overlap:      | -                              |
| Recommended Adhesive: | Murabond Lig<br>surface. For o |