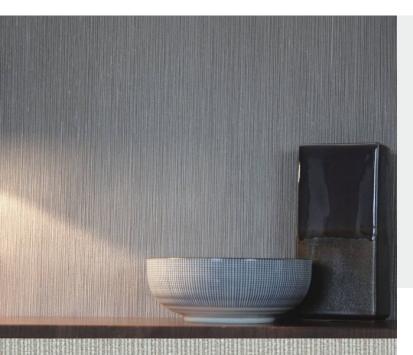

**RENEE** 

Chic striped wallcoverings: a perfect way to add depth to your design scheme. For further information, please contact customer services on 03705 117 118.

## **Product Details**

| Renee               |
|---------------------|
| 02E01               |
| Taupe               |
| 130 cm              |
| 30 m                |
| Per linear metre    |
| Fabric backed Vinyl |
| Osnaburg            |
| 455 gsm             |
| Euro Class B-s2, d0 |
|                     |