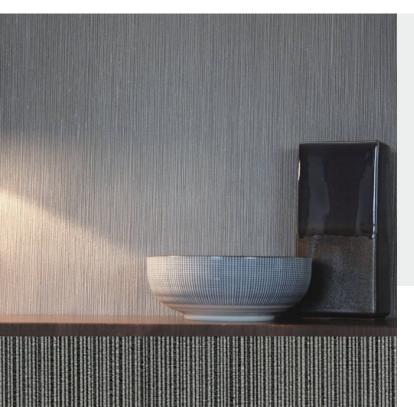

**RENEE** 

Chic striped wallcoverings: a perfect way to add depth to your design scheme. For further information, please contact customer services on 03705 117 118.

**Product Details** 

Design: Renee SKU: 02E02 **Colour Description:** Black Width: 130 cm Length: 30 m

Sold By: Per linear metre **Construction Type:** Fabric backed Vinyl

Backer: Osnaburg Weight: 455 gsm

Fire rating: Euro Class B-s2, d0

CI FANABII ITY

Extra Scrubbable

IMO RATED

BSEN20105)

LIGHTFASTNESS