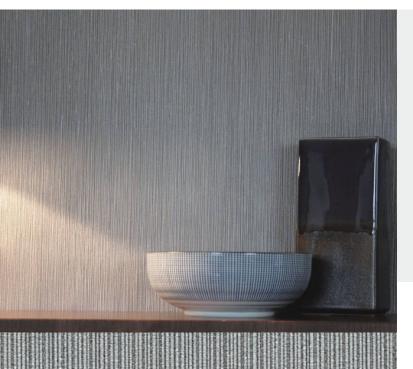

**RENEE** 

Chic striped wallcoverings: a perfect way to add depth to your design scheme. For further information, please contact customer services on 03705 117 118.

**Product Details** 

Design: Renee SKU: 02E03 **Colour Description:** Grey Width: 130 cm Length: 30 m