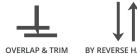

## Hanging Information

| Pattern Repeat:       | 0cm                |
|-----------------------|--------------------|
| Pattern Offset:       | 0cm                |
| Pattern Overlap:      | 5cm                |
| Recommended Adhesive: | Murabon<br>Murabon |

## AVAILABLE COLOURWAYS IN THIS DESIGN

To view the full range of colourways available in this design, please search 'Renee' using the search function tool on the Muraspec website.

BY REVERSE HANGING

PASTE TO WALL