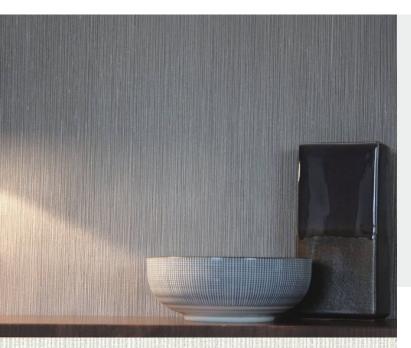

**RENEE** 

Chic striped wallcoverings: a perfect way to add depth to your design scheme. For further information, please contact customer services on 03705 117 118.

## **Product Details**

| Design:             | Renee               |
|---------------------|---------------------|
| SKU:                | 02E05               |
| Colour Description: | Beige               |
| Width:              | 130 cm              |
| Length:             | 30 m                |
| Sold By:            | Per linear metre    |
| Construction Type:  | Fabric backed Vinyl |
| Backer:             | Osnaburg            |
| Weight:             | 455 gsm             |
| Fire rating:        | Euro Class B-s2, d0 |