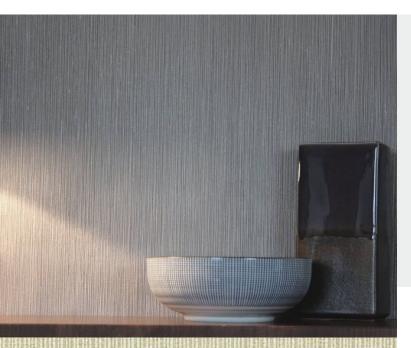

**RENEE** 

Chic striped wallcoverings: a perfect way to add depth to your design scheme. For further information, please contact customer services on 03705 117 118.

## **Product Details**

| Design:             | Renee               |
|---------------------|---------------------|
| SKU:                | 02E08               |
| Colour Description: | Gold                |
| Width:              | 130 cm              |
| Length:             | 30 m                |
| Sold By:            | Per linear metre    |
| Construction Type:  | Fabric backed Vinyl |
| Backer:             | Osnaburg            |
| Weight:             | 455 gsm             |
| Fire rating:        | Euro Class B-s2, d0 |