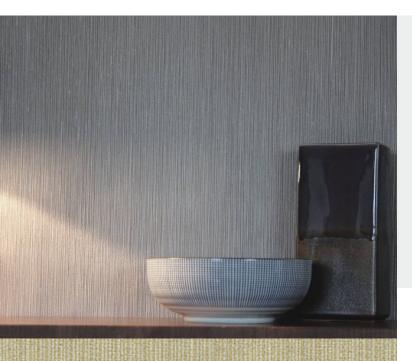

**RENEE** 

Chic striped wallcoverings: a perfect way to add depth to your design scheme. For further information, please contact customer services on 03705 117 118.

## **Product Details**

| Design:             | Renee               |
|---------------------|---------------------|
| SKU:                | 02E09               |
| Colour Description: | Brown               |
| Width:              | 130 cm              |
| Length:             | 30 m                |
| Sold By:            | Per linear metre    |
| Construction Type:  | Fabric backed Vinyl |
| Backer:             | Osnaburg            |
| Weight:             | 455 gsm             |
| Fire rating:        | Euro Class B-s2, d0 |