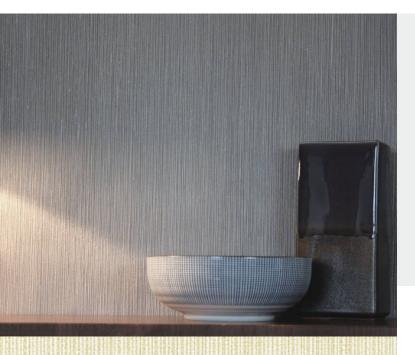

**RENEE** 

Chic striped wallcoverings: a perfect way to add depth to your design scheme. For further information, please contact customer services on 03705 117 118.

## **Product Details**

Design: Renee SKU: 02E11 **Colour Description:** Cream Width: 130 cm Length: 30 m

Sold By: Per linear metre **Construction Type:** Fabric backed Vinyl

Backer: Osnaburg Weight: 455 gsm