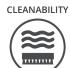

ARIANNE

Subtle textured wallcoverings are a great way to add character to your ageless design scheme. For further information, please contact customer services on 03705 117 118.

## **Product Details**

| Design:             | Arianne             |
|---------------------|---------------------|
| SKU:                | 02E65               |
| Colour Description: | Beige               |
| Width:              | 130 cm              |
| Length:             | 30 m                |
| Sold By:            | Per linear metre    |
| Construction Type:  | Fabric backed Vinyl |
| Backer:             | Osnaburg            |
| Weight:             | 455 gsm             |
| Fire rating:        | Euro Class B-s2, d0 |