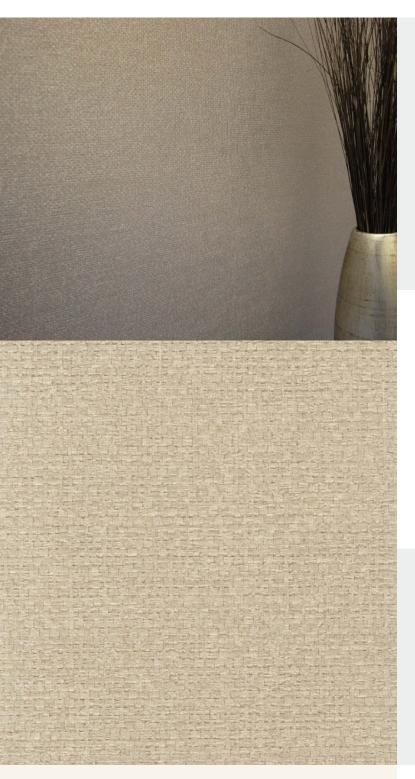

ARIANNE

Subtle textured wallcoverings are a great way to add character to your ageless design scheme. For further information, please contact customer services on 03705 117 118.

## **Product Details**

| Design:             | Arianne             |
|---------------------|---------------------|
| SKU:                | 02E65               |
| Colour Description: | Beige               |
| Width:              | 130 cm              |
| Length:             | 30 m                |
| Sold By:            | Per linear metre    |
| Construction Type:  | Fabric backed Vinyl |
| Backer:             | Osnaburg            |
| Weight:             | 455 gsm             |
| Fire rating:        | Euro Class B-s2, d0 |