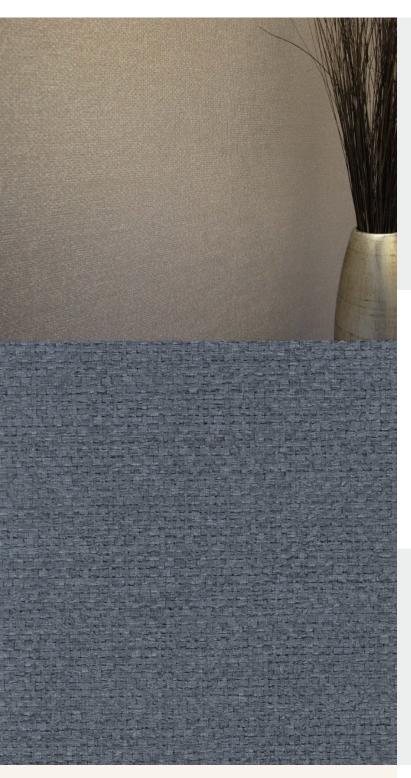

ARIANNE

Subtle textured wallcoverings are a great way to add character to your ageless design scheme. For further information, please contact customer services on 03705 117 118.

## **Product Details**

| Design:             | Arianne             |
|---------------------|---------------------|
| SKU:                | 02E71               |
| Colour Description: | Blue                |
| Width:              | 130 cm              |
| Length:             | 30 m                |
| Sold By:            | Per linear metre    |
| Construction Type:  | Fabric backed Vinyl |
| Backer:             | Osnaburg            |
| Weight:             | 455 gsm             |
| Fire rating:        | Euro Class B-s2, d0 |