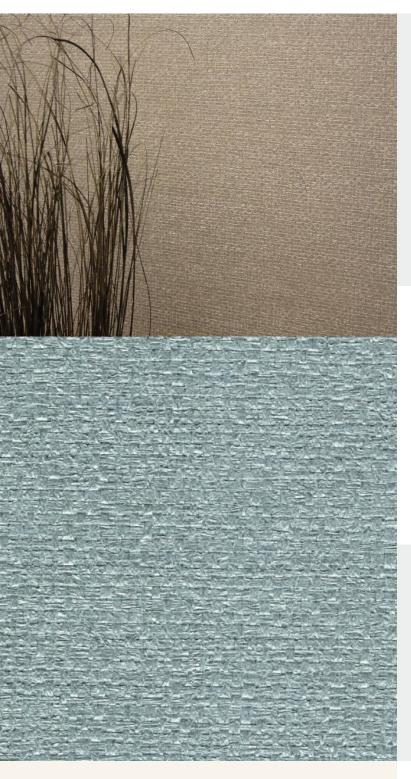

## ARIANNE

Subtle textured wallcoverings are a great way to add character to your ageless design scheme. For further information, please contact customer services on 03705 117 118.

## **Product Details**

| Design:             | Arianne             |
|---------------------|---------------------|
| SKU:                | 02E78               |
| Colour Description: | Blue                |
| Width:              | 130 cm              |
| Length:             | 30 m                |
| Sold By:            | Per linear metre    |
| Construction Type:  | Fabric backed Vinyl |
| Backer:             | Osnaburg            |
| Weight:             | 455 gsm             |
| Fire rating:        | Euro Class B-s2, d0 |