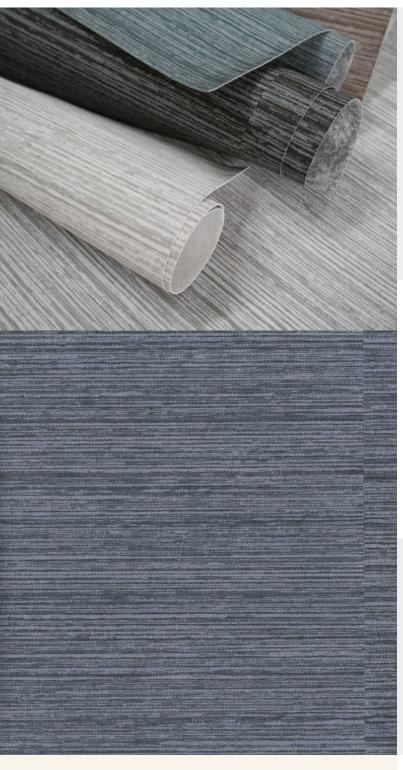

**ASSAM** 

Chic striped wallcoverings: a perfect way to add depth to your design scheme. For further information please contact customer services on 03705 117 118.

## **Product Details**

| Design:             | Assam               |
|---------------------|---------------------|
| SKU:                | 01C59               |
| Colour Description: | Blue                |
| Width:              | 130 cm              |
| Length:             | 30 m                |
| Sold By:            | Per linear metre    |
| Construction Type:  | Fabric backed Vinyl |
| Backer:             | Non woven polyester |
| Weight:             | 455 gsm             |
| Fire rating:        | Euro Class B-s2, d0 |