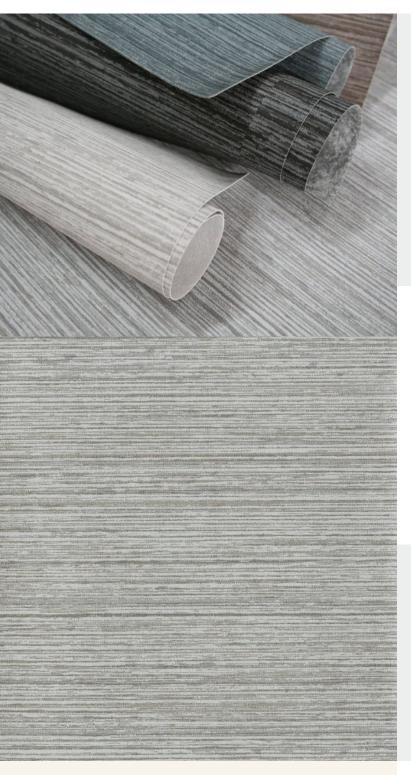

**ASSAM** 

Chic striped wallcoverings: a perfect way to add depth to your design scheme. For further information please contact customer services on 03705 117 118.

## **Product Details**

Design: Assam
SKU: 01C62
Colour Description: Grey
Width: 130 cm
Length: 30 m

Sold By: Per linear metre

Construction Type: Fabric backed Vinyl

Backer: Non woven polyester

Weight: 455 gsm