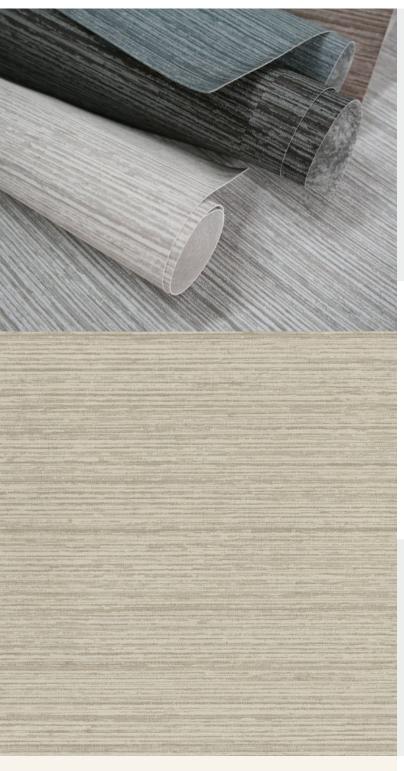

**ASSAM** 

Chic striped wallcoverings: a perfect way to add depth to your design scheme. For further information please contact customer services on 03705 117 118.

## **Product Details**

| Design:             | Assam               |
|---------------------|---------------------|
| SKU:                | 01C65               |
| Colour Description: | Taupe               |
| Width:              | 130 cm              |
| Length:             | 30 m                |
| Sold By:            | Per linear metre    |
| Construction Type:  | Fabric backed Vinyl |
| Backer:             | Non woven polyester |
| Weight:             | 455 gsm             |
| Fire rating:        | Euro Class B-s2, d0 |