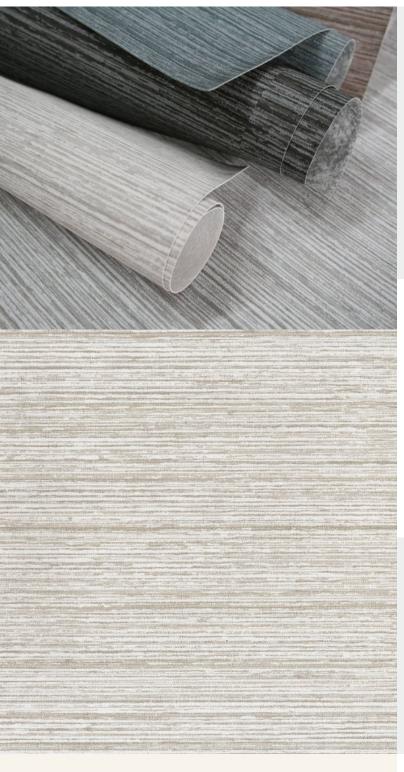

**ASSAM** 

Chic striped wallcoverings: a perfect way to add depth to your design scheme. For further information please contact customer services on 03705 117 118.

## AVAILABLE COLOURWAYS IN THIS DESIGN To view the full range of colourways available in this design, please search

'Assam' using the search function tool on the Muraspec website.

## **Product Details**

| Design:             | Assam               |
|---------------------|---------------------|
| SKU:                | 01C67               |
| Colour Description: | Taupe               |
| Width:              | 130 cm              |
| Length:             | 30 m                |
| Sold By:            | Per linear metre    |
| Construction Type:  | Fabric backed Vinyl |
| Backer:             | Non woven polyester |
| Weight:             | 455 gsm             |
| Fire rating:        | Euro Class B-s2, d0 |