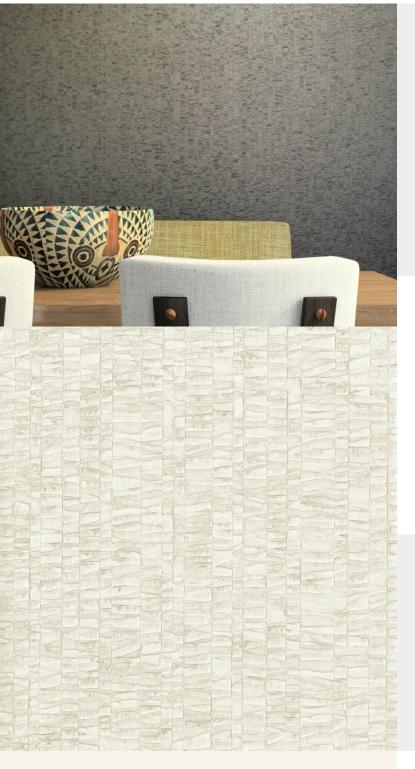

A striking stone effect, Peru is a nature-inspired juxtaposition to smooth surfaces of a modern design. For further information please contact customer services on 03705 117 118.

## **Product Details**

| Design:             | Peru                |
|---------------------|---------------------|
| SKU:                | 01F01               |
| Colour Description: | White               |
| Width:              | 130 cm              |
| Length:             | 30 m                |
| Sold By:            | Per linear metre    |
| Construction Type:  | Fabric backed Vinyl |
| Backer:             | Non woven polyester |
| Weight:             | 455 gsm             |
| Fire rating:        | Euro Class B-s2, d0 |