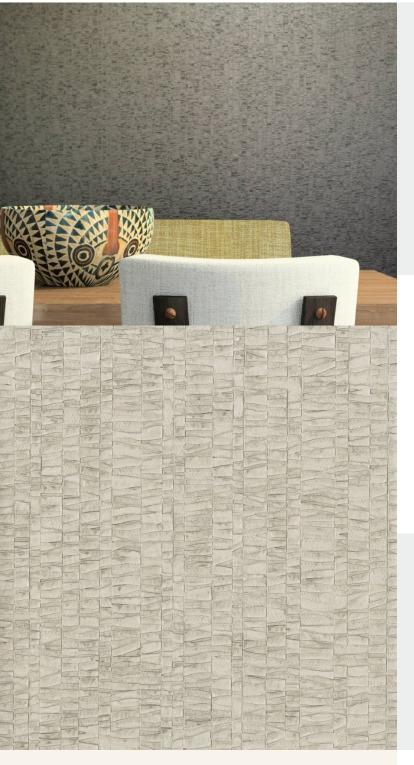

A striking stone effect, Peru is a nature-inspired juxtaposition to smooth surfaces of a modern design. For further information please contact customer services on 03705 117 118.

## **Product Details**

| Design:             | Peru                |
|---------------------|---------------------|
| SKU:                | 01F03               |
| Colour Description: | Beige               |
| Width:              | 130 cm              |
| Length:             | 30 m                |
| Sold By:            | Per linear metre    |
| Construction Type:  | Fabric backed Vinyl |
| Backer:             | Non woven polyester |
| Weight:             | 455 gsm             |
| Fire rating:        | Euro Class B-s2, d0 |