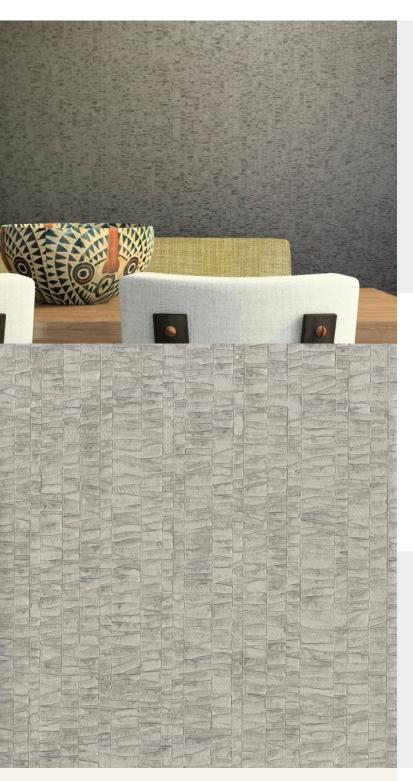

**PERU** 

A striking stone effect, Peru is a nature-inspired juxtaposition to smooth surfaces of a modern design. For further information please contact customer services on 03705 117 118.

## **Product Details**

Design: Peru SKU: 01F04 **Colour Description:** Taupe Width: 130 cm Length: 30 m

Sold By: Per linear metre **Construction Type:** Fabric backed Vinyl Backer: Non woven polyester

Weight: 455 gsm