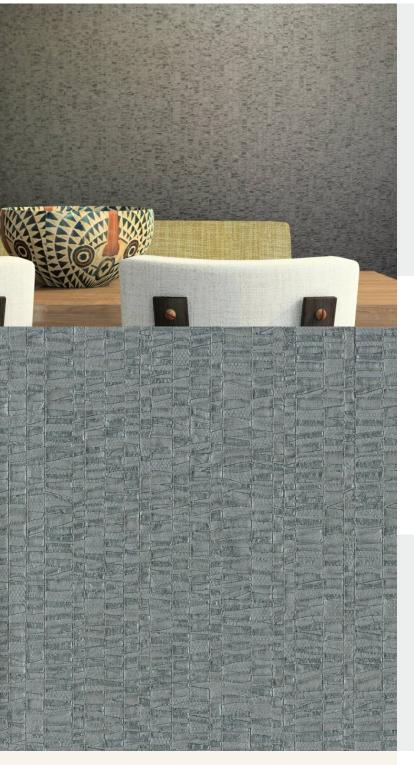

A striking stone effect, Peru is a nature-inspired juxtaposition to smooth surfaces of a modern design. For further information please contact customer services on 03705 117 118.

## **Product Details**

| Design:             | Peru                |
|---------------------|---------------------|
| SKU:                | 01F11               |
| Colour Description: | Grey                |
| Width:              | 130 cm              |
| Length:             | 30 m                |
| Sold By:            | Per linear metre    |
| Construction Type:  | Fabric backed Vinyl |
| Backer:             | Non woven polyester |
| Weight:             | 455 gsm             |
| Fire rating:        | Euro Class B-s2, d0 |