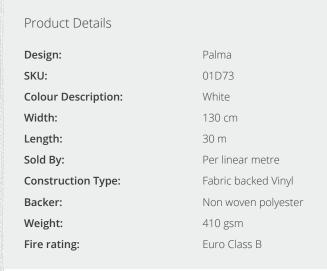

For further information please contact customer services on 03705 117 118.





Extra Scrubbable



LIGHTFASTNESS



Excellent. (7 out of 8 to BSEN20105)

CE COMPLIANT CONTAINS BIOCIDE



## Hanging Information

| Pattern Repeat:       | 0cm                                                                                             |
|-----------------------|-------------------------------------------------------------------------------------------------|
| Pattern Offset:       | 0cm                                                                                             |
| Pattern Overlap:      | 5cm                                                                                             |
| Recommended Adhesive: | Murabond Heavy. On dry lining<br>Murabond Easy Strip. On sealed<br>surfaces use Murabond Sealed |

Murabond Easy Strip. On sealed surfaces use