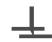

**MENARA** 

Geometric wallcoverings, embellished with miniature beads for that extra bit of opulence. For further information please contact customer services on 03705 117 118.

## **Product Details**

Design: Menara SKU: 01F19 **Colour Description:** Brown Width: 130 cm Length: 30 m

Sold By: Per linear metre **Construction Type:** Fabric backed Vinyl Backer: Non woven polyester