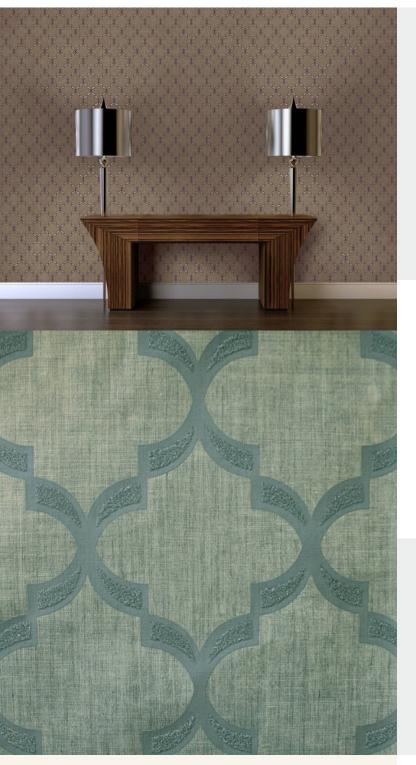

## **MENARA**

Geometric wallcoverings, embellished with miniature beads for that extra bit of opulence. For further information please contact customer services on 03705 117 118.

## **Product Details**

| Design:             | Menara              |
|---------------------|---------------------|
| SKU:                | 01F21               |
| Colour Description: | Green               |
| Width:              | 130 cm              |
| Length:             | 30 m                |
| Sold By:            | Per linear metre    |
| Construction Type:  | Fabric backed Vinyl |
| Backer:             | Non woven polyester |
| Weight:             | 410 gsm             |
| Fire rating:        | Euro Class B-s2, d0 |