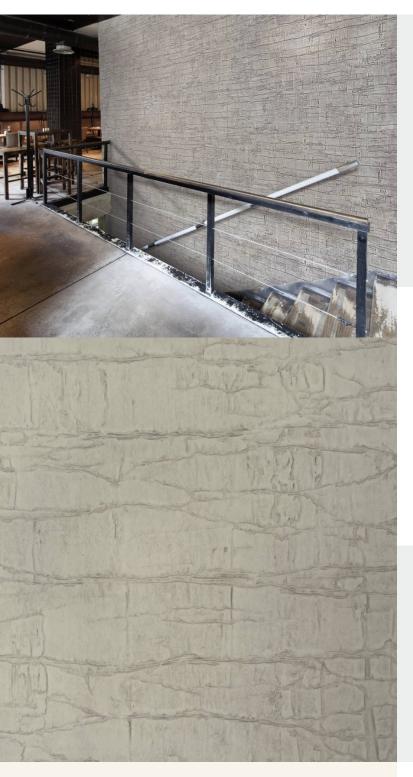

**PLASTER** 

Modern wallcoverings embossed with a palpable plaster effect. Plaster is a subtle way to introduce texture into a sleek design scheme For further information please contact customer services on 03705 117 118.

**Product Details** 

Design: Plaster SKU: 03G13 **Colour Description:** Taupe Width: 130 cm Length: 30 m

Sold By: Per linear metre **Construction Type:** Fabric backed Vinyl Backer: Non woven polyester

Weight: 455 gsm