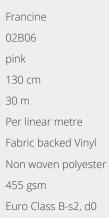

## AVAILABLE COLOURWAYS IN THIS DESIGN To view the full range of colourways available in this design, please search 'Francine' using the search function tool on the Muraspec website.

| esign:             |
|--------------------|
| KU:                |
| olour Description: |
| /idth:             |
| ength:             |
| old By:            |
| onstruction Type:  |
| acker:             |
| /eight:            |
| ire rating:        |

## CONTAINS BIOCIDE

| Pattern Repeat:       | 0cm   |
|-----------------------|-------|
| Pattern Offset:       | 0cm   |
| Pattern Overlap:      | 5cm   |
| Recommended Adhesive: | Mural |

bond Heavy. On dry lining use Murabond Easy Strip. On sealed surfaces use Murabond Sealed Surface Adhesive. For other surfaces contact Customer Services on 03705 117 118.