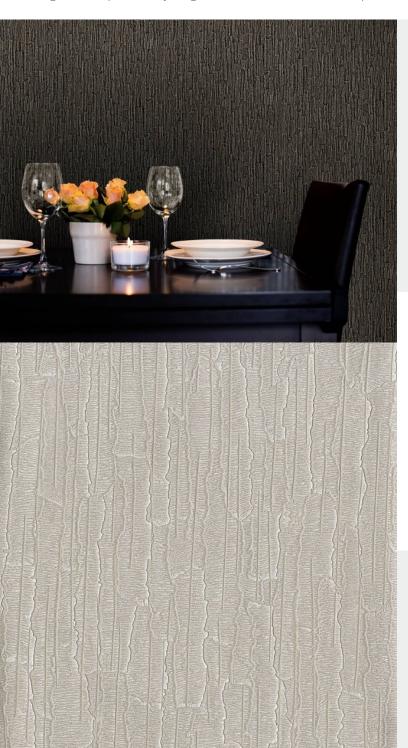

**BARK** 

Embossed wallcoverings with a textured tree-like effect and a stylish take on the bring the outside in trend. Astoria Bark adds an elegant, relaxed and organic atmosphere to any design scheme. For further information please contact customer services on 03705 117 118.

## **Product Details**

Bark Design: SKU: 03G84 **Colour Description:** Taupe Width: 130 cm 30 m Length:

Sold By: Per linear metre **Construction Type:** Fabric backed Vinyl Backer: Non woven polyester

Weight: 410 gsm