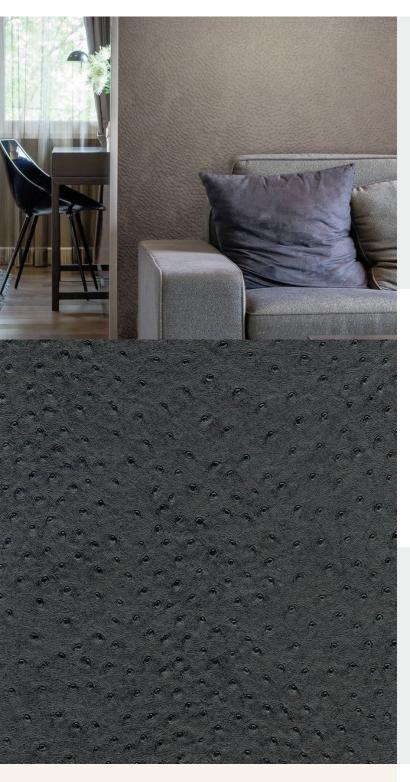

**RHEA** 

Elegant ostrich-effect wallcoverings. Rhea is an impeccable addition to a contemporary design scheme. For further information please contact customer services on 03705 117 118.

## **Product Details**

Design: Rhea SKU: 10699 **Colour Description:** Black Width: 130 cm Length: 30 m

Sold By: Per linear metre **Construction Type:** Fabric backed Vinyl Backer: Non woven polyester

Weight: 455 gsm