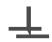

**RHEA** 

Elegant ostrich-effect wallcoverings. Rhea is an impeccable addition to a contemporary design scheme. For further information please contact customer services on 03705 117 118.

## **Product Details**

Design: Rhea SKU: 10699 **Colour Description:** Black Width: 130 cm Length: 30 m

Sold By: Per linear metre **Construction Type:** Fabric backed Vinyl Backer: Non woven polyester

Weight: 455 gsm